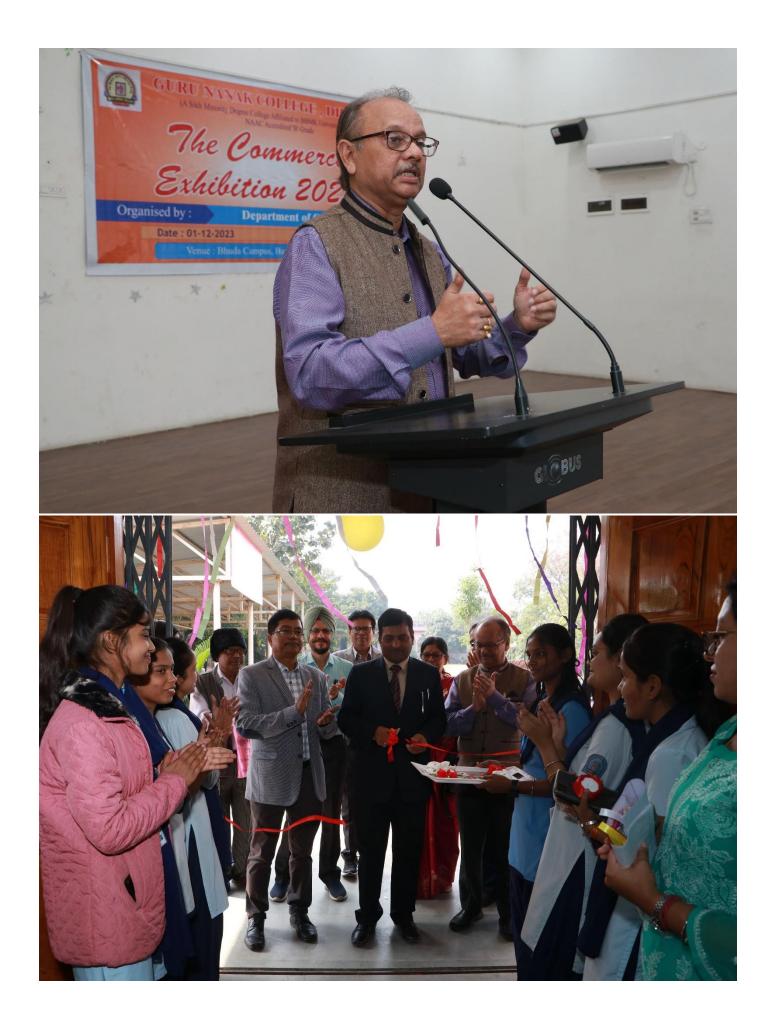

subjects in this exhibition. 37 teams comprised of 115 students presented their models in the exhibition.

The program was inaugurated by the Hon'ble Chief Guest, Prof. (Dr.) Ajit Kumar, Head of the Department of Commerce and Management, BBMK University. Honourable guest Dr. (Prof.) Nakul Prasad, Faculty member of Department of Commerce, BBMK University and Sardar R.S Chahal, President, Governing council of the college also graced the event with their presence. After inauguration, the esteemed guests visited each and every model on display and also interacted with the students presenting them. The Respected Principal of Guru Nanak College, Dr. Sanjay Prasad commenced the event with his welcome speech. Prof. (Dr.) Ajit Kumar appreciated the initiative taken by the department for organizing the exhibition and also acknowledged the contribution and hard work of students. The models presented by students were related to topics like Income tax and GST, Management Functions, Stock market, Amalgamation, evolution of money, ecommerce, journey of Indian economy, product life cycle, forms of market, types of advertisement, supply chain, insurance and banking, consumer protection etc. The event was organized under the leadership and guidance of Prof. Santosh Kumar, Head of the Department of Commerce, Prof. Sanjay Kumar Sinha, Prof. Daljit Singh, Prof. Piyush Agarwal and Prof. Snehal Goswami. The event was compered by Prof. Chiranjeet Adhikari.