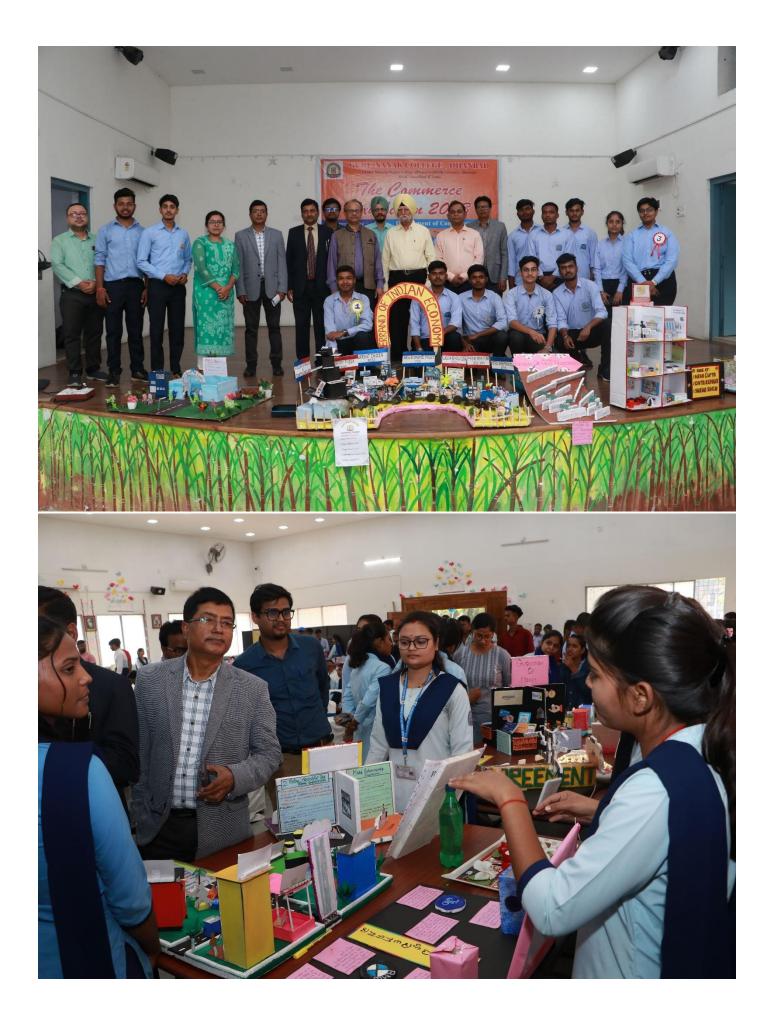

| 1 | 347 |                         |
|    | Ruppreet Singh          | 1 | 379 |                         |
|    | Tanuja Kumari           | 1 | 487 |                         |

| 33 | Tanya Gupta     | 3 | 144A |                    |
|----|-----------------|---|------|--------------------|
|    | Homa Naaz       | 3 | 68   | Evolution of Manay |
|    | Manpreet Kaur   | 3 | 149  | Evolution of Money |
|    | Sweta Kumari    | 3 | 117  |                    |
| 34 | Isha Kumari     | 1 | 130  |                    |
|    | Sabreen Kauser  | 1 | 63   |                    |
|    | Monika Kumari   | 1 | 150  | Aids to Trade      |
|    | Priyanka Kumari | 1 | 52   |                    |
|    | Anchala Kumari  | 1 | 181  |                    |

### **Glimpses of the event:**





















#### News Report:



## धनबाद 02-12-2023

# वाणिज्य प्रदर्शनी • गुरुनानक कॉलेज के भूदा कैंपस में मॉडलों के जरिए रखी अपनी बात 37 टीमों के 115 विद्यार्थियों ने पेश किए मॉडल भारतीय अर्थव्यवस्था का सफर को पहला स्थान

एजुकेशन रिपोर्टर | धनबाद

गुरु नानक कॉलेज, धनबाद के भूदा कैंपस में कॉमर्स विभाग की ओर से शुक्रवार को वाणिज्य प्रदर्शनी लगाई गई। इसमें बीकॉम के विद्यार्थियों ने कॉमर्स के विषयों से जुड़े कई तरह के मॉडल प्रस्तुत किए। मुख्य अतिथि बीबीएमकेयू के कॉमर्स एंड मैनेजमेंट विभागाध्यक्ष प्रो. अजीत कुमार ने उद्धाटन किया। विशिष्ट अतिथि बीबीएमकेयू के पीजी विभाग के प्रो. नकुल प्रसाद थे। दोनों ने प्रदर्शनी और रचनातमक मॉडलों की सरहाना की। प्रदर्शनी में 37 टीमों के 115 छात्र-छात्राओं ने अपनी कलाकृतियों का प्रदर्शन किया। इनकम टैक्स व जीएसटी, भारतीय अर्थव्यवस्था, प्रबंधन के कार्य, प्रोडक्ट लाइफसाइकिल