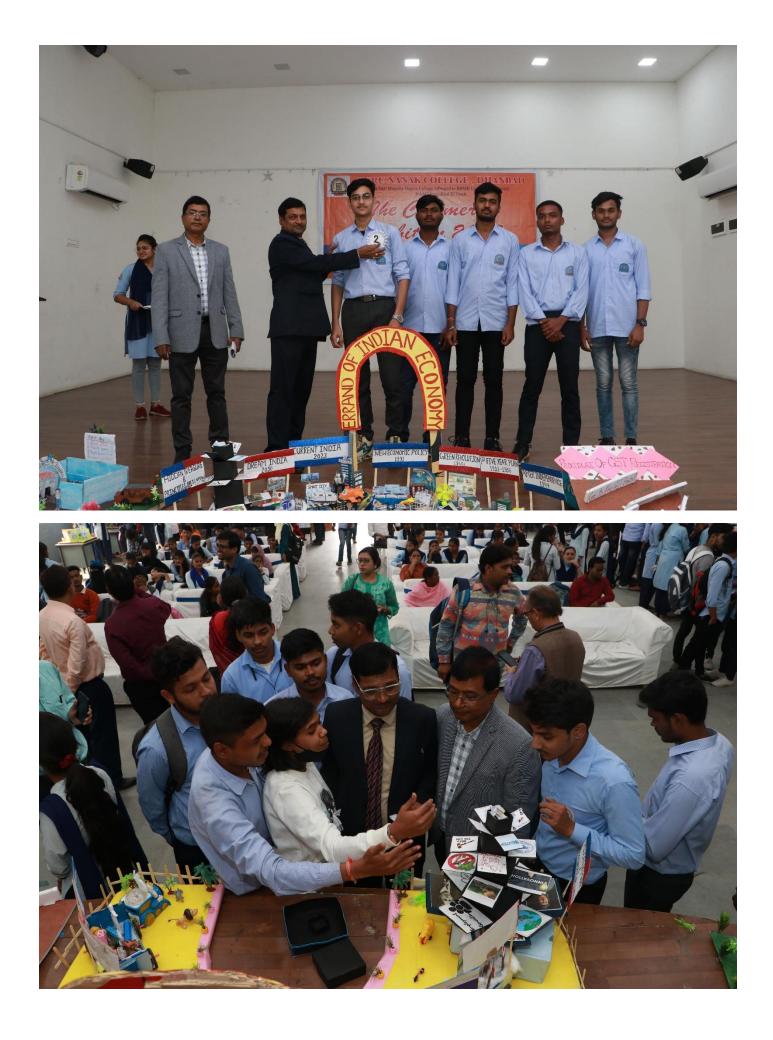

A Commerce Exhibition was organized on 1st December 2023 (Friday) at S.J.S Grewal Auditorium Bhuda of Campus of Guru Nanak College, Dhanbad by the Department of Commerce. The students of **B.Com** Semester 1st, 3rd and 5th displayed various models related to commerce

subjects in this exhibition. 37 teams comprised of 115 students presented their models in the exhibition.

The program was inaugurated by the Hon'ble Chief Guest, Prof. (Dr.) Ajit Kumar, Head of the Department of Commerce and Management, BBMK University. Honourable guest Dr. (Prof.) Nakul Prasad, Faculty member of Department of Commerce, BBMK University and Sardar R.S Chahal, President, Governing council of the college also graced the event with their presence. After inauguration, the esteemed guests visited each and every model on display and also interacted with the students presenting them. The Respected Principal of Guru Nanak College, Dr. Sanjay Prasad commenced the event with his welcome speech. Prof. (Dr.) Ajit Kumar appreciated the initiative taken by the department for organizing the exhibition and also acknowledged the contribution and hard work of students. The models presented by students were related to topics like Income tax and GST, Management Functions, Stock market, Amalgamation, evolution of money, ecommerce, journey of Indian economy, product life cycle, forms of market, types of advertisement, supply chain, insurance and banking, consumer protection etc. The event was organized under the leadership and guidance of Prof. Santosh Kumar, Head of the Department of Commerce, Prof. Sanjay Kumar Sinha, Prof. Daljit Singh, Prof. Piyush Agarwal and Prof. Snehal Goswami. The event was compered by Prof. Chiranjeet Adhikari.

The honourable guests after evaluating the models and presentations declared the first, second and third position secured by the teams.

| POSITION | NAME               | SEMESTER | ROLL NO. | ΤΟΡΙϹ                                           |
|----------|--------------------|----------|----------|-------------------------------------------------|
|          | Aman Verma         | Sem 1    | 338      |                                                 |
|          | Tiyaur Rehman      | Sem 1    | 499      | <b>6</b>                                        |
| 1st      | Sagar Kumar        | Sem 1    | 474      | Commerce Science (Errands<br>of Indian Economy) |
|          | Abhishek Kr. Verma | Sem 1    | 559      |                                                 |
|          | Krishna Garg       | Sem 1    | 553      |                                                 |
|          | Ayush Anand        | Sem 1    | 475      |                                                 |
|          | Amrit Keshri       | Sem 1    | 368      |                                                 |
| 2nd      | Piyush Kumar       | Sem 1    | 472      | Functions of Management                         |
| 2110     | Sarad Kumar Mahato | Sem 1    | 473      |                                                 |
|          | Sahil Kumar        | Sem 1    | 433      |                                                 |
|          | Smriti Rai         | Sem 3    | 467      |                                                 |
| 3rd      | Priya Kumari       | Sem 1    | 535      | Income Tax and GST Rates                        |
|          | Sushmita           | Sem 1    | 90       |                                                 |

Around 250 students participated and visited the exhibition. Prof. Incharge of Bhuda Campus Prof. Amarjit Singh, Prof. Incharge of Bank More Campus Dr. Ranjana Das, Dr. Mina Malkhandi, Prof. Dipak Kumar, Prof. Sonu Prasad Yadav, Prof. Abhishek Sinha, Prof. Sadhna Singh, Prof. Sarita Yadav, Prof. Simran, Librarian Ms Nusrat and others were present in the event.