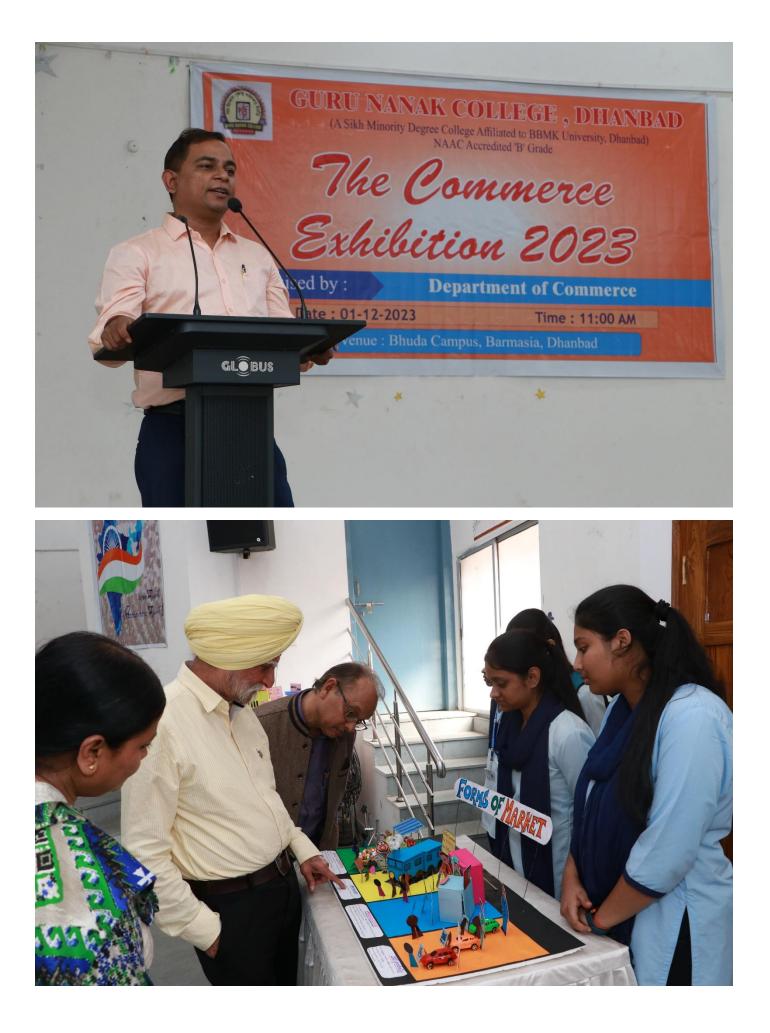

A Commerce Exhibition was organized on 1st December 2023 (Friday) at S.J.S Grewal Auditorium Bhuda of Campus of Guru Nanak College, Dhanbad by the Department of Commerce. The students of **B.Com** Semester 1st, 3rd and 5th displayed various models related to commerce

subjects in this exhibition. 37 teams comprised of 115 students presented their models in the exhibition.

The program was inaugurated by the Hon'ble Chief Guest, Prof. (Dr.) Ajit Kumar, Head of the Department of Commerce and Management, BBMK University. Honourable guest Dr. (Prof.) Nakul Prasad, Faculty member of Department of Commerce, BBMK University and Sardar R.S Chahal, President, Governing council of the college also graced the event with their presence. After inauguration, the esteemed guests visited each and every model on display and also interacted with the students presenting them. The Respected Principal of Guru Nanak College, Dr. Sanjay Prasad commenced the event with his welcome speech. Prof. (Dr.) Ajit Kumar appreciated the initiative taken by the department for organizing the exhibition and also acknowledged the contribution and hard work of students. The models presented by students were related to topics like Income tax and GST, Management Functions, Stock market, Amalgamation, evolution of money, ecommerce, journey of Indian economy, product life cycle, forms of market, types of advertisement, supply chain, insurance and banking, consumer protection etc. The event was organized under the leadership and guidance of Prof. Santosh Kumar, Head of the Department of Commerce, Prof. Sanjay Kumar Sinha, Prof. Daljit Singh, Prof. Piyush Agarwal and Prof. Snehal Goswami. The event was compered by Prof. Chiranjeet Adhikari.

|    | Divya Kumari            | 1 | 91  |                         |
|----|-------------------------|---|-----|-------------------------|
|    | Sneha Singh             | 1 | 89  |                         |
|    | Archi Choudhary         | 3 | 215 |                         |
| 19 | ,<br>Prachi Choudhary   | 3 | 217 |                         |
|    | ,<br>Harshika Choudhary | 3 | 216 | Forms of Market         |
|    | ,<br>Akansha Kumari     | 3 | 50  |                         |
| 20 | Tripti Kumari           | 3 | 63  | Types of Advertisement  |
|    | Dolly Kumari            | 1 | 86  | · ·                     |
|    | Supriya Singh           | 1 | 95  |                         |
| 21 | Anushika Mishra         | 1 | 84  | Commercial City         |
|    | Nandani Sonkar          | 1 | 97  |                         |
|    | Bhumika Pandey          | 1 | 71  |                         |
| 22 | Rashi Kumari            | 1 | 4   | Types of Insurance      |
|    | Riya Kumari             | 1 | 111 |                         |
|    | Roshni Khatri           | 5 | 62  |                         |
|    | Priyanka Kumari         | 5 | 63  |                         |
| 23 | ,<br>Ishika Kumari      | 5 | 127 | Types of E-Commerce     |
|    | Aprajita Kumari         | 5 | 66  |                         |
|    | Prachi Choudhary        | 5 | 200 |                         |
| 24 | Shruti Agarwal          | 1 | 118 | Types of business       |
|    | Aachal Kumari           | 1 | 40  | //                      |
|    | Madhu Kumari            | 1 | 44  |                         |
| 25 | Riya Kumari             | 1 | 100 | Evolution of Money      |
|    | Sweta Kumari            | 1 | 72  |                         |
|    | Zoya Ahmad              | 1 | 36  |                         |
| 26 | Afiya Parween           | 1 | 103 | Online Shopping         |
|    | Shreya Pandey           | 3 | 113 |                         |
| 27 | Tanu Singh              | 3 | 4   | Product Life Cycle      |
| 20 | Shreya Sinha            | 3 | 180 |                         |
| 28 | Kusum Kumari            | 3 | 131 | Advertising Media       |
|    | Saniya Arshad           | 3 | 100 | Evolution of Money      |
| 29 | Zoya Aslam              | 3 | 141 |                         |
|    | Saiqua Yashmin          | 3 | 171 |                         |
|    | Anjali Kumari           | 3 | 181 | Amalgamation            |
| 30 | Amish Kumar             | 3 | 432 |                         |
|    | Amar Kumar              | 3 | 415 |                         |
| 24 | Priyanka Kumari         | 3 | 86  | UPI VS ATM              |
| 31 | ,<br>Purnima Kumari     | 3 | 98  |                         |
| 32 | Ankita Kumari           | 1 | 388 | Channel of Distribution |
|    | Riya Bhattacharya       | 1 | 375 |                         |
|    | Neelam Bhatt            | 1 | 347 |                         |
|    | Ruppreet Singh          | 1 | 379 |                         |
|    | Tanuja Kumari           | 1 | 487 |                         |