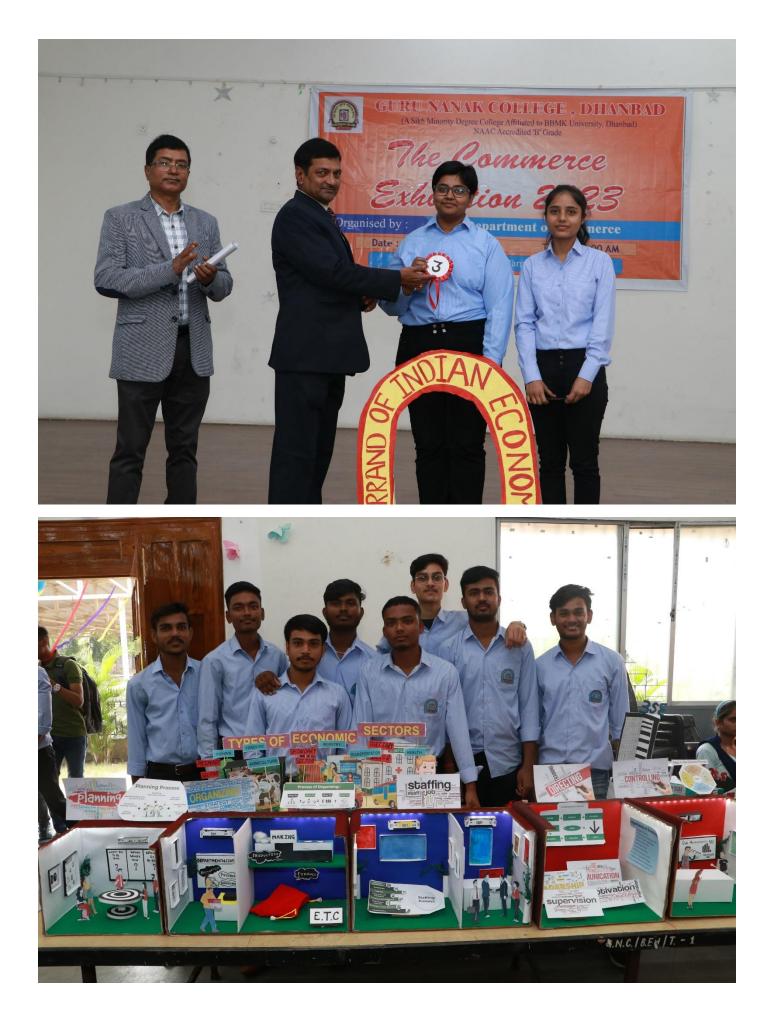

The honourable guests after evaluating the models and presentations declared the first, second and third position secured by the teams.

| POSITION | NAME               | SEMESTER | ROLL NO. | ΤΟΡΙϹ                                           |
|----------|--------------------|----------|----------|-------------------------------------------------|
|          | Aman Verma         | Sem 1    | 338      |                                                 |
|          | Tiyaur Rehman      | Sem 1    | 499      | <b>6</b>                                        |
| 1st      | Sagar Kumar        | Sem 1    | 474      | Commerce Science (Errands<br>of Indian Economy) |
|          | Abhishek Kr. Verma | Sem 1    | 559      |                                                 |
|          | Krishna Garg       | Sem 1    | 553      |                                                 |
|          | Ayush Anand        | Sem 1    | 475      |                                                 |
|          | Amrit Keshri       | Sem 1    | 368      |                                                 |
| 2nd      | Piyush Kumar       | Sem 1    | 472      | Functions of Management                         |
| 2110     | Sarad Kumar Mahato | Sem 1    | 473      |                                                 |
|          | Sahil Kumar        | Sem 1    | 433      |                                                 |
|          | Smriti Rai         | Sem 3    | 467      |                                                 |
| 3rd      | Priya Kumari       | Sem 1    | 535      | Income Tax and GST Rates                        |
|          | Sushmita           | Sem 1    | 90       |                                                 |

|    | Divya Kumari            | 1 | 91  |                         |
|----|-------------------------|---|-----|-------------------------|
|    | Sneha Singh             | 1 | 89  |                         |
|    | Archi Choudhary         | 3 | 215 |                         |
| 19 | ,<br>Prachi Choudhary   | 3 | 217 |                         |
|    | ,<br>Harshika Choudhary | 3 | 216 | Forms of Market         |
|    | ,<br>Akansha Kumari     | 3 | 50  |                         |
| 20 | Tripti Kumari           | 3 | 63  | Types of Advertisement  |
|    | Dolly Kumari            | 1 | 86  | · ·                     |
|    | Supriya Singh           | 1 | 95  |                         |
| 21 | Anushika Mishra         | 1 | 84  | Commercial City         |
|    | Nandani Sonkar          | 1 | 97  |                         |
|    | Bhumika Pandey          | 1 | 71  |                         |
| 22 | Rashi Kumari            | 1 | 4   | Types of Insurance      |
|    | Riya Kumari             | 1 | 111 |                         |
|    | Roshni Khatri           | 5 | 62  |                         |
|    | Priyanka Kumari         | 5 | 63  |                         |
| 23 | ,<br>Ishika Kumari      | 5 | 127 | Types of E-Commerce     |
|    | Aprajita Kumari         | 5 | 66  |                         |
|    | Prachi Choudhary        | 5 | 200 |                         |
| 24 | Shruti Agarwal          | 1 | 118 | Types of business       |
|    | Aachal Kumari           | 1 | 40  | //                      |
|    | Madhu Kumari            | 1 | 44  |                         |
| 25 | Riya Kumari             | 1 | 100 | Evolution of Money      |
|    | Sweta Kumari            | 1 | 72  |                         |
|    | Zoya Ahmad              | 1 | 36  |                         |
| 26 | Afiya Parween           | 1 | 103 | Online Shopping         |
|    | Shreya Pandey           | 3 | 113 |                         |
| 27 | Tanu Singh              | 3 | 4   | Product Life Cycle      |
| 20 | Shreya Sinha            | 3 | 180 |                         |
| 28 | Kusum Kumari            | 3 | 131 | Advertising Media       |
|    | Saniya Arshad           | 3 | 100 | Evolution of Money      |
| 29 | Zoya Aslam              | 3 | 141 |                         |
|    | Saiqua Yashmin          | 3 | 171 |                         |
|    | Anjali Kumari           | 3 | 181 | Amalgamation            |
| 30 | Amish Kumar             | 3 | 432 |                         |
|    | Amar Kumar              | 3 | 415 |                         |
| 24 | Priyanka Kumari         | 3 | 86  | UPI VS ATM              |
| 31 | ,<br>Purnima Kumari     | 3 | 98  |                         |
| 32 | Ankita Kumari           | 1 | 388 | Channel of Distribution |
|    | Riya Bhattacharya       | 1 | 375 |                         |
|    | Neelam Bhatt            | 1 | 347 |                         |
|    | Ruppreet Singh          | 1 | 379 |                         |
|    | Tanuja Kumari           | 1 | 487 |                         |