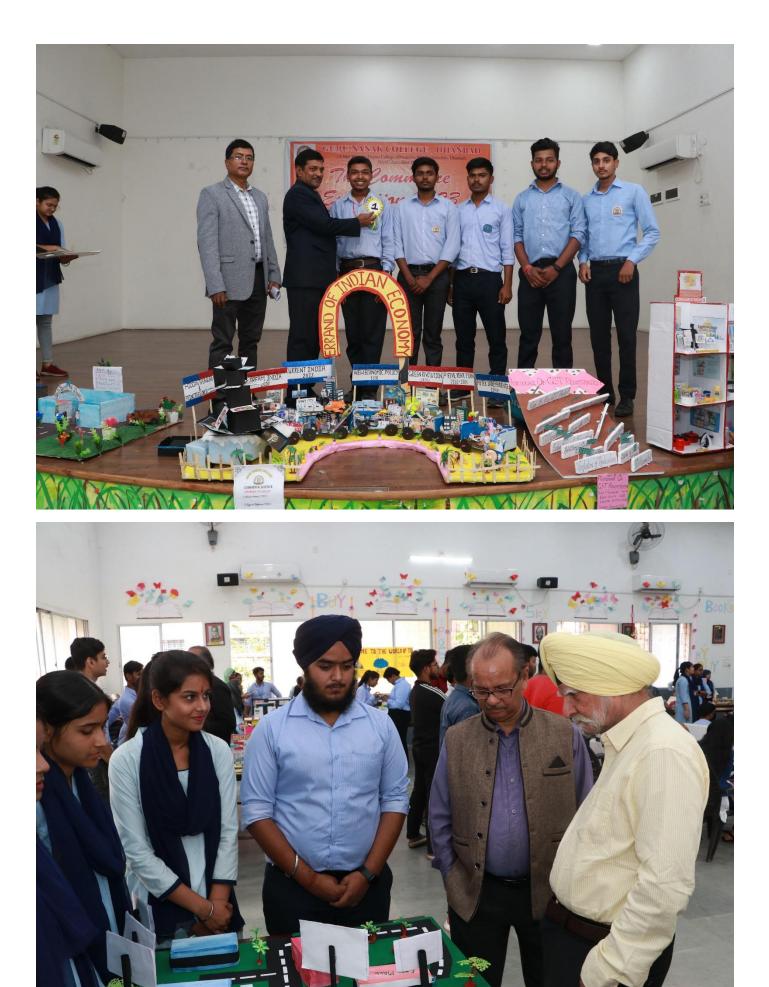

| 1 | 347 |                         |
|    | Ruppreet Singh          | 1 | 379 |                         |
|    | Tanuja Kumari           | 1 | 487 |                         |

| 33 | Tanya Gupta     | 3 | 144A |                    |
|----|-----------------|---|------|--------------------|
|    | Homa Naaz       | 3 | 68   | Evolution of Manay |
|    | Manpreet Kaur   | 3 | 149  | Evolution of Money |
|    | Sweta Kumari    | 3 | 117  |                    |
| 34 | Isha Kumari     | 1 | 130  |                    |
|    | Sabreen Kauser  | 1 | 63   |                    |
|    | Monika Kumari   | 1 | 150  | Aids to Trade      |
|    | Priyanka Kumari | 1 | 52   |                    |
|    | Anchala Kumari  | 1 | 181  |                    |

### **Glimpses of the event:**





















#### News Report:



## धनबाद 02-12-2023

# वाणिज्य प्रदर्शनी • गुरुनानक कॉलेज के भूदा कैंपस में मॉडलों के जरिए रखी अपनी बात 37 टीमों के 115 विद्यार्थियों ने पेश किए मॉडल भारतीय अर्थव्यवस्था का सफर को पहला स्थान

एजुकेशन रिपोर्टर | धनबाद

गुरु नानक कॉलेज, धनबाद के भूदा कैंपस में कॉमर्स विभाग की ओर से शुक्रवार को वाणिज्य प्रदर्शनी लगाई गई। इसमें बीकॉम के विद्यार्थियों ने कॉमर्स के विषयों से जुड़े कई तरह के मॉडल प्रस्तुत किए। मुख्य अतिथि बीबीएमकेयू के कॉमर्स एंड मैनेजमेंट विभागाध्यक्ष प्रो. अजीत कुमार ने उद्धाटन किया। विशिष्ट अतिथि बीबीएमकेयू के पीजी विभाग के प्रो. नकुल प्रसाद थे। दोनों ने प्रदर्शनी और रचनातमक मॉडलों की सरहाना की। प्रदर्शनी में 37 टीमों के 115 छात्र-छात्राओं ने अपनी कलाकृतियों का प्रदर्शन किया। इनकम टैक्स व जीएसटी, भारतीय अर्थव्यवस्था, प्रबंधन के कार्य, प्रोडक्ट लाइफसाइक