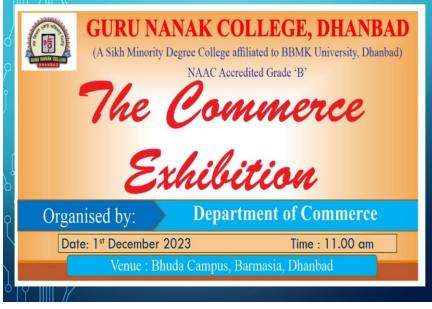

| Report on Commerce Exhibition<br>By<br>Department of Commerce |                                        |  |  |  |
|---------------------------------------------------------------|----------------------------------------|--|--|--|
| Name of the Event –                                           | Commerce Exhibition 2023               |  |  |  |
| Date & Venue –                                                | 1 <sup>st</sup> December 2023 (Friday) |  |  |  |
|                                                               | at Bhuda Campus                        |  |  |  |
| Timing –                                                      | 11.00 am to 02.00 pm                   |  |  |  |

A Commerce Exhibition was organized on 1st December 2023 (Friday) at S.J.S Grewal Auditorium Bhuda of Campus of Guru Nanak College, Dhanbad by the Department of Commerce. The students of **B.Com** Semester 1st, 3rd and 5th displayed various models related to commerce