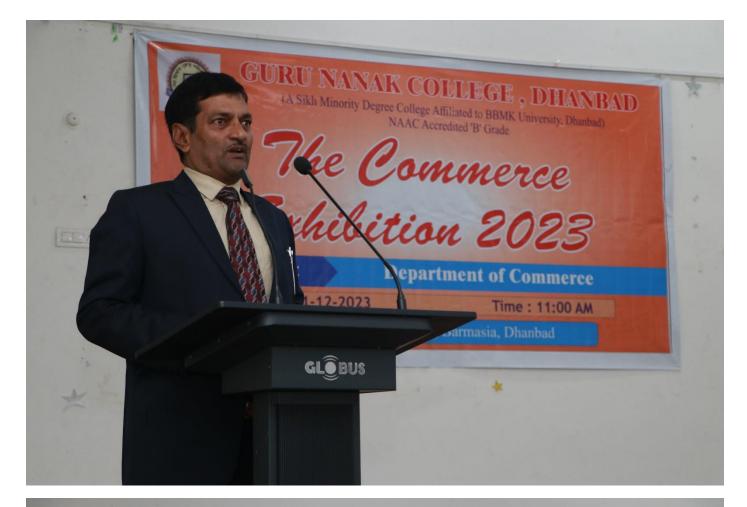

subjects in this exhibition. 37 teams comprised of 115 students presented their models in the exhibition.

The program was inaugurated by the Hon'ble Chief Guest, Prof. (Dr.) Ajit Kumar, Head of the Department of Commerce and Management, BBMK University. Honourable guest Dr. (Prof.) Nakul Prasad, Faculty member of Department of Commerce, BBMK University and Sardar R.S Chahal, President, Governing council of the college also graced the event with their presence. After inauguration, the esteemed guests visited each and every model on display and also interacted with the students presenting them. The Respected Principal of Guru Nanak College, Dr. Sanjay Prasad commenced the event with his welcome speech. Prof. (Dr.) Ajit Kumar appreciated the initiative taken by the department for organizing the exhibition and also acknowledged the contribution and hard work of students. The models presented by students were related to topics like Income tax and GST, Management Functions, Stock market, Amalgamation, evolution of money, ecommerce, journey of Indian economy, product life cycle, forms of market, types of advertisement, supply chain, insurance and banking, consumer protection etc. The event was organized under the leadership and guidance of Prof. Santosh Kumar, Head of the Department of Commerce, Prof. Sanjay Kumar Sinha, Prof. Daljit Singh, Prof. Piyush Agarwal and Prof. Snehal Goswami. The event was compered by Prof. Chiranjeet Adhikari.