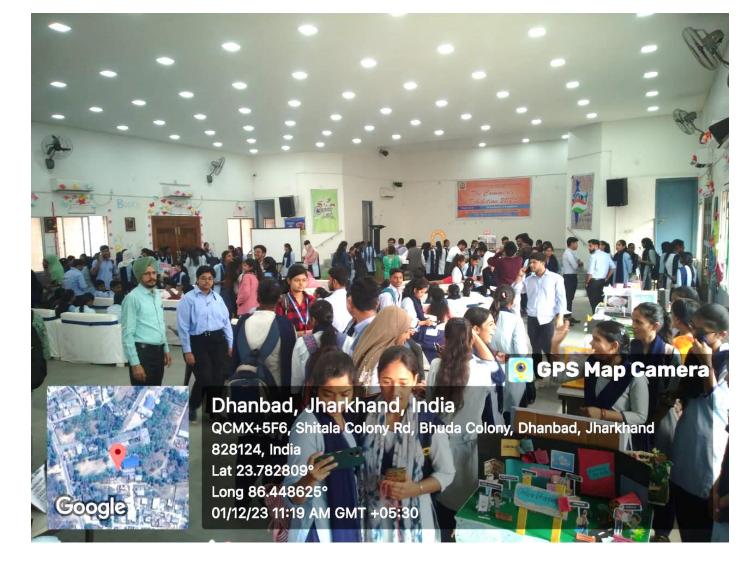

A Commerce Exhibition was organized on 1st December 2023 (Friday) at S.J.S Grewal Auditorium Bhuda of Campus of Guru Nanak College, Dhanbad by the Department of Commerce. The students of **B.Com** Semester 1st, 3rd and 5th displayed various models related to commerce

subjects in this exhibition. 37 teams comprised of 115 students presented their models in the exhibition.

The program was inaugurated by the Hon'ble Chief Guest, Prof. (Dr.) Ajit Kumar, Head of the Department of Commerce and Management, BBMK University. Honourable guest Dr. (Prof.) Nakul Prasad, Faculty member of Department of Commerce, BBMK University and Sardar R.S Chahal, President, Governing council of the college also graced the event with their presence. After inauguration, the esteemed guests visited each and every model on display and also interacted with the students presenting them. The Respected Principal of Guru Nanak College, Dr. Sanjay Prasad commenced the event with his welcome speech. Prof. (Dr.) Ajit Kumar appreciated the initiative taken by the department for organizing the exhibition and also acknowledged the contribution and hard work of students. The models presented by students were related to topics like Income tax and GST, Management Functions, Stock market, Amalgamation, evolution of money, ecommerce, journey of Indian economy, product life cycle, forms of market, types of advertisement, supply chain, insurance and banking, consumer protection etc. The event was organized under the leadership and guidance of Prof. Santosh Kumar, Head of the Department of Commerce, Prof. Sanjay Kumar Sinha, Prof. Daljit Singh, Prof. Piyush Agarwal and Prof. Snehal Goswami. The event was compered by Prof. Chiranjeet Adhikari.

Around 250 students participated and visited the exhibition. Prof. Incharge of Bhuda Campus Prof. Amarjit Singh, Prof. Incharge of Bank More Campus Dr. Ranjana Das, Dr. Mina Malkhandi, Prof. Dipak Kumar, Prof. Sonu Prasad Yadav, Prof. Abhishek Sinha, Prof. Sadhna Singh, Prof. Sarita Yadav, Prof. Simran, Librarian Ms Nusrat and others were present in the event.